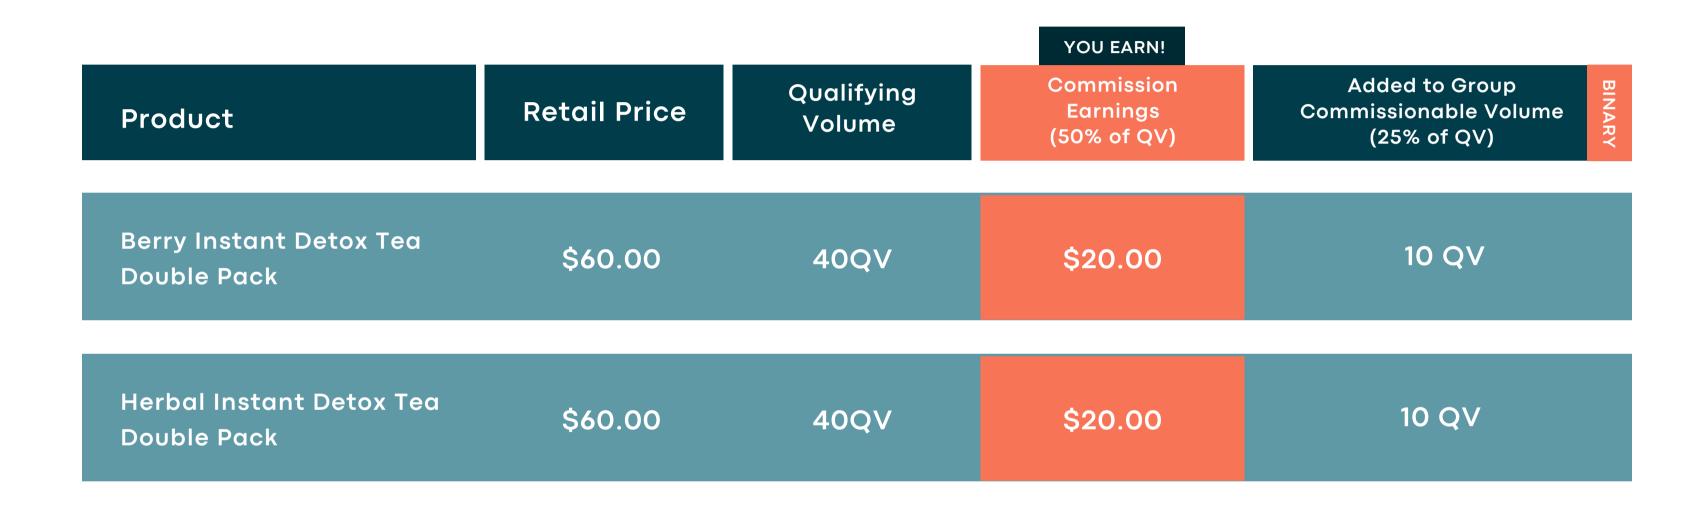

# Retail & Direct Commission

|                          |              |                      | YOU EARN!                             |                                                  |
|--------------------------|--------------|----------------------|---------------------------------------|--------------------------------------------------|
| Product                  | Retail Price | Qualifying<br>Volume | Commission<br>Earnings<br>(50% of QV) | Added to Group Commissionable Volume (25% of QV) |
| Herbal Instant Detox Tea | \$30.00      | 20QV                 | \$10.00                               | 5 QV                                             |
| Berry Instant Detox Tea  | \$30.00      | 20QV                 | \$10.00                               | 5 QV                                             |
| Immuntea                 | \$30.00      | 20QV                 | \$10.00                               | 5 QV                                             |
| Fiber +                  | \$16.00      | 8QV                  | \$4.00                                | 2 QV                                             |
| Traditional Detox Brew   |              |                      |                                       |                                                  |