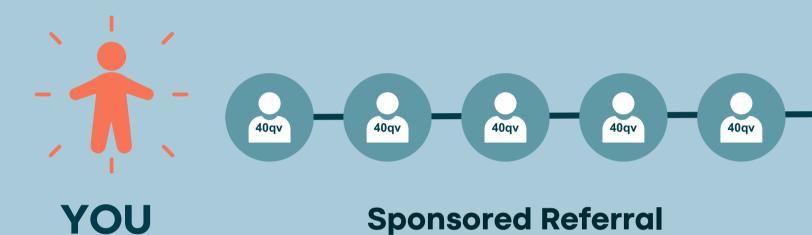

# KYLO 5 BONUS

KYLO 5 BONUS

An occasional challenge for all KYLO Product members to acquire 5 new customers in 30 day/1-month period.

EACH NEW CUSTOMER MUST PURCHASE 1 - 40QV PRODUCT

Complete the challenge will earn you an extra \$50 (KYLO 5 Bonus) on top of your \$100 retail commission.

\$50 KYLO 5 Bonus

Per every 5 new Sponsor that have an active order of 40QV or more. .