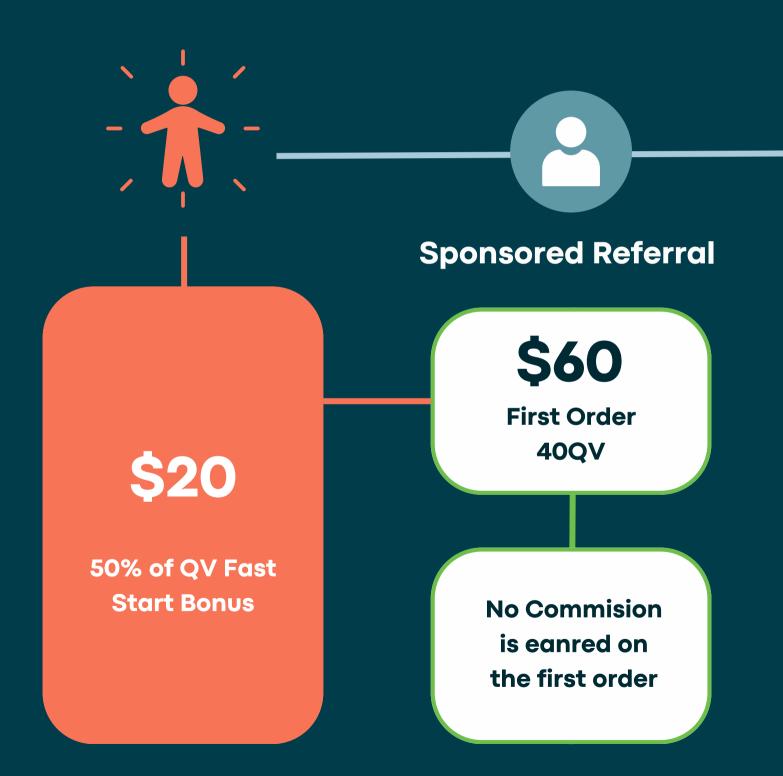

# Fast Start Bonus

Sponsor and Earn!

Earn 50% of the QV (assigned commissionable value) on the first order of every KYLO Brand Partner that you personally sponsor.

40QV

\$20

Qualifying Volume (QV)

50% of QV Commission Earnings

#### **RETAIL BONUS (BINARY)**

50% of 40QV= \$20 +25% of QV (10QV) added to GCV