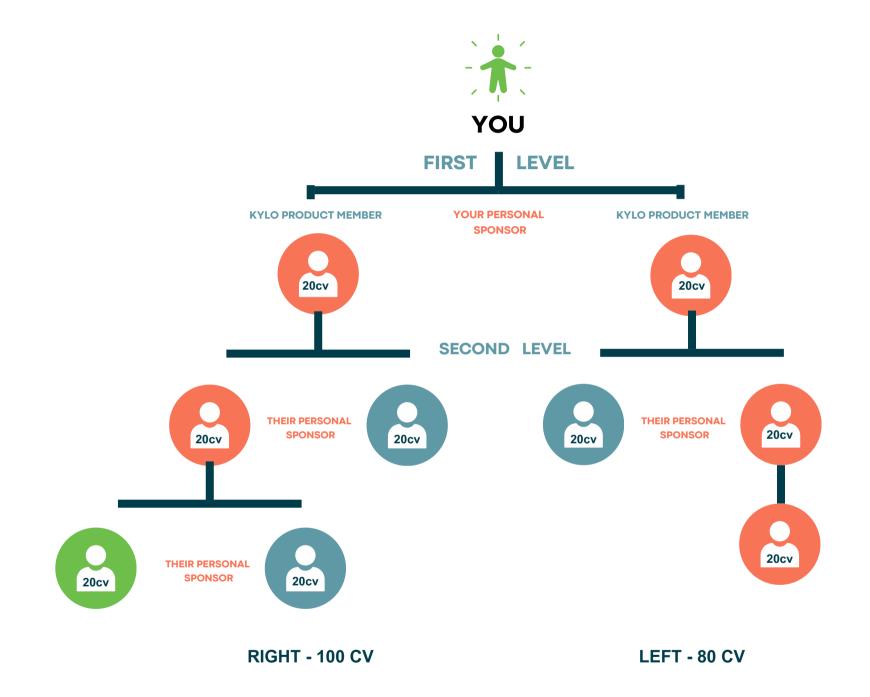

# Binary Commissions and Pay

Earn \$10%-\$25%

on Group Commissionable Volume (GVC)

**Carry Over Volume** 

Unused GVC is banked for following commision week

**Commission Paid out** 

Weekly if Eligible

As your team expands, you can earn binary commissions not only from those you've personally sponsored but also from the purchases made by those they and others have sponsored. "Binary" refers to having two teams: a left team and a right team.

# **Binary Commission**

Your left and right teams consist of you and fellow team members who bring in new KPMs and Preferred Customers placing orders.

You can earn a commission percentage, ranging from 10% to 25%, based on the group commissionable volume of your weaker team.

Commissions are distributed weekly. To qualify, you need two personally sponsored KYLO Product Members who are currently active with a minimum of 40 QV each, placed on your left and right teams.

Lesser Volume = 80 CV x 20% = \$16 Earnings 20 CV carryover on your Right Team will transfer to next