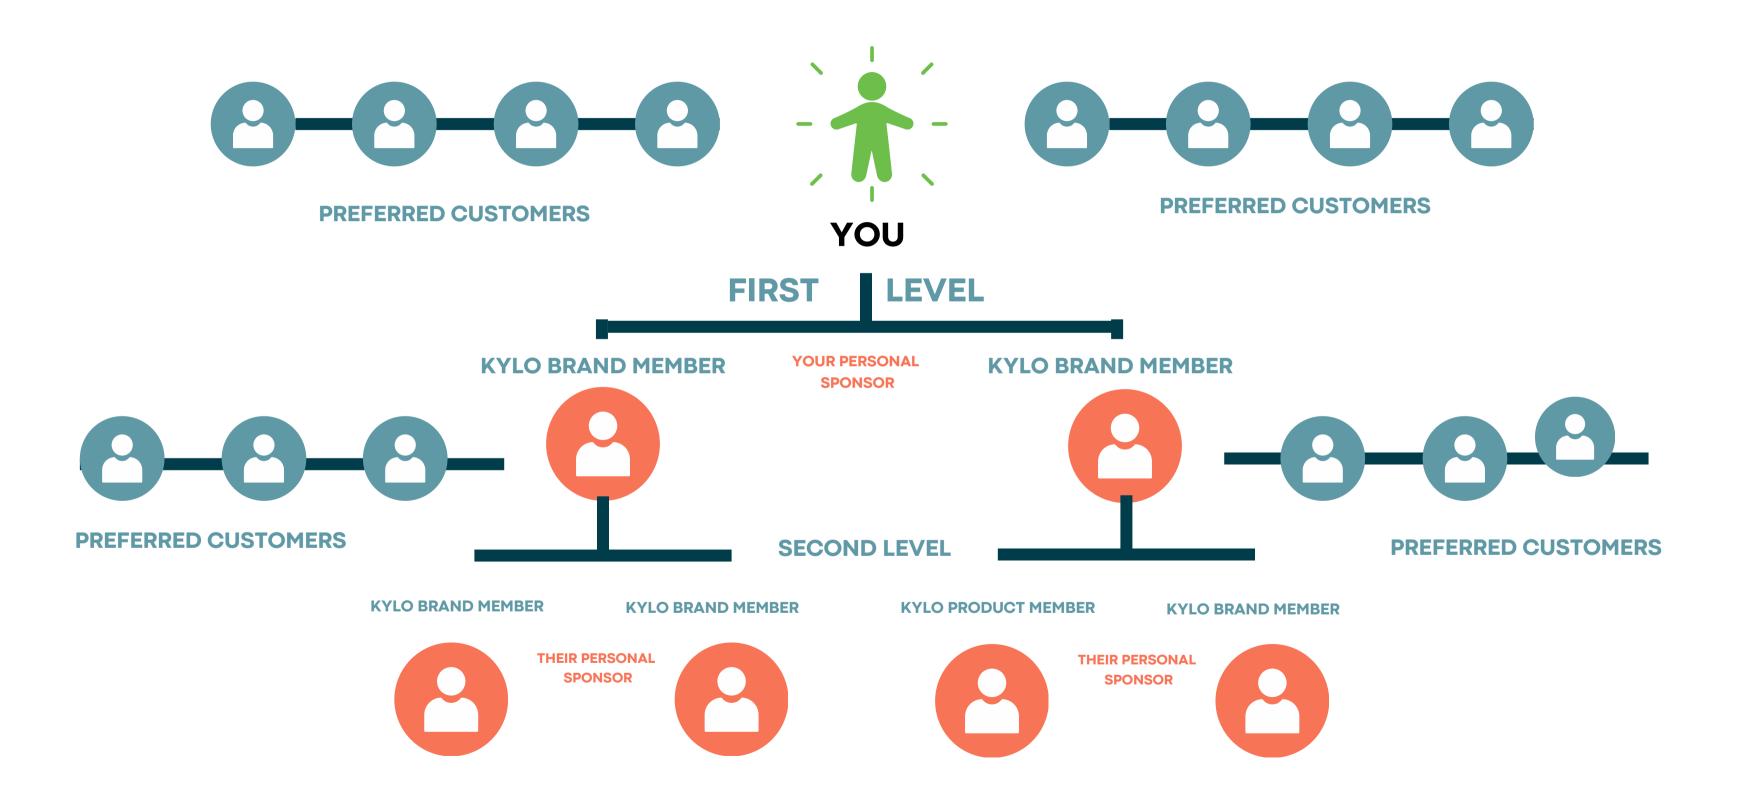

# Binary Commissions and Pay

Earn \$10%-\$25%

on Group Commissionable Volume (GVC)

**Carry Over Volume** 

Unused GVC is banked for following commision week

**Commission Paid out** 

Weekly if Eligible

As your team expands, you can earn binary commissions not only from those you've personally sponsored but also from the purchases made by those they and others have sponsored. "Binary" refers to having two teams: a left team and a right team.

# **Binary Commission**

Your left and right teams consist of you and fellow team members who bring in new KPMs and Preferred Customers placing orders.

You can earn a commission percentage, ranging from 10% to 25%, based on the group commissionable volume of your weaker team.

Commissions are distributed weekly. To qualify, you need two personally sponsored KYLO Product Members who are currently active with a minimum of 40 QV each, placed on your left and right teams.

Lesser Volume = 80 CV x 20% = \$16 Earnings 20 CV carryover on your Right Team will transfer to next