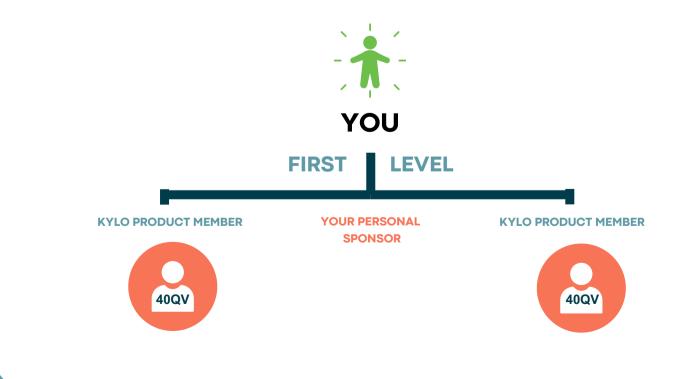

# Binary Commissions and Pay

Earn \$10%-\$25%

on Group Commissionable Volume (GVC)

**Carry Over Volume** 

Unused GVC is banked for following commision week

**Commission Paid out** 

Weekly if Eligible

As your team expands, you can earn binary commissions not only from those you've personally sponsored but also from the purchases made by those they and others have sponsored. "Binary" refers to having two teams: a left team and a right team.

# **Binary Commission**

Your left and right teams consist of you and fellow team members who bring in new KPMs and Preferred Customers placing orders.

You can earn a commission percentage, ranging from 10% to 25%, based on the group commissionable volume of your weaker team.

Commissions are distributed weekly. To qualify, you need two personally sponsored KYLO Product Members who are currently active with a minimum of 40 QV each, placed on your left and right teams.

Lesser Volume = 80 CV x 20% = \$16 Earnings 20 CV carryover on your Right Team will transfer to next